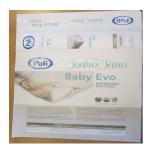

## Safety Gate Alerts

Alert number

A12/00022/23

**Product** 

**Mattress** 

Choking Risk type

> The zip that allows the removal of the mattress opens easily, leaving the filling material accessible. A small child may put

this in the mouth and choke.

The product does not comply with the requirements of the

General Product Safety Directive.

Category **Furniture** 

> Type Consumer

Description Mattress measuring 62x124 H11

> Pali **Brand**

Name Sonno sano Baby Evo

Type / number of model X27525

> Barcode 8053677535223

Weekly report number Report-2023-2

Alert submitted by Italy

Is the product counterfeit? No

13/01/2023 Page 1 Country of origin Italy